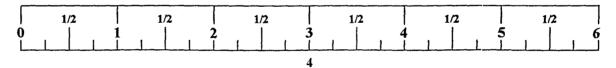

## Tools Required for Assembly

- \* 9/16" wrench
- \* Ratchet with 9/16" socket
- \* Adjustable wrench
- \* Tape measure

Bolt Length Ruler

NOTE: BOLT LENGTH IS MEASURED FROM THE UNDERSIDE OF THE HEAD OF THE BOLT.